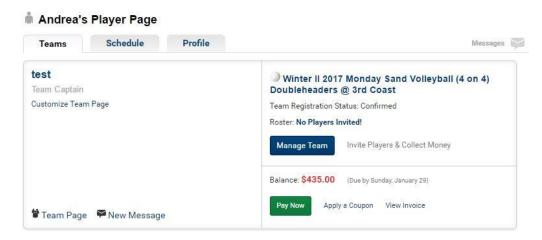

On your Player Page, you will see 3 tabs – Teams, Schedule, and Profile. Click on **Teams**.

Click on the green Pay Now button.

Input your credit card information and click on Submit Payment at the bottom. You are all set!

If you would like to use <u>TeamPayer</u> to have your players pay us directly, you can do so through the Manage Team link on your Player Page.