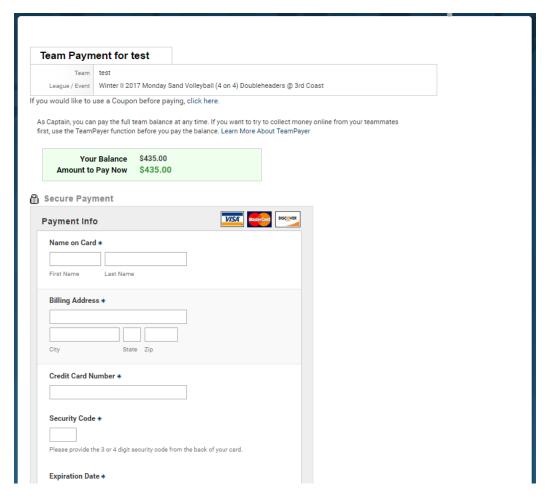

On your Player Page, you will see 3 tabs – Teams, Schedule, and Profile. Click on **Teams**.

Click on the green Pay Now button.

Input your credit card information and click on Submit Payment at the bottom. You are all set!